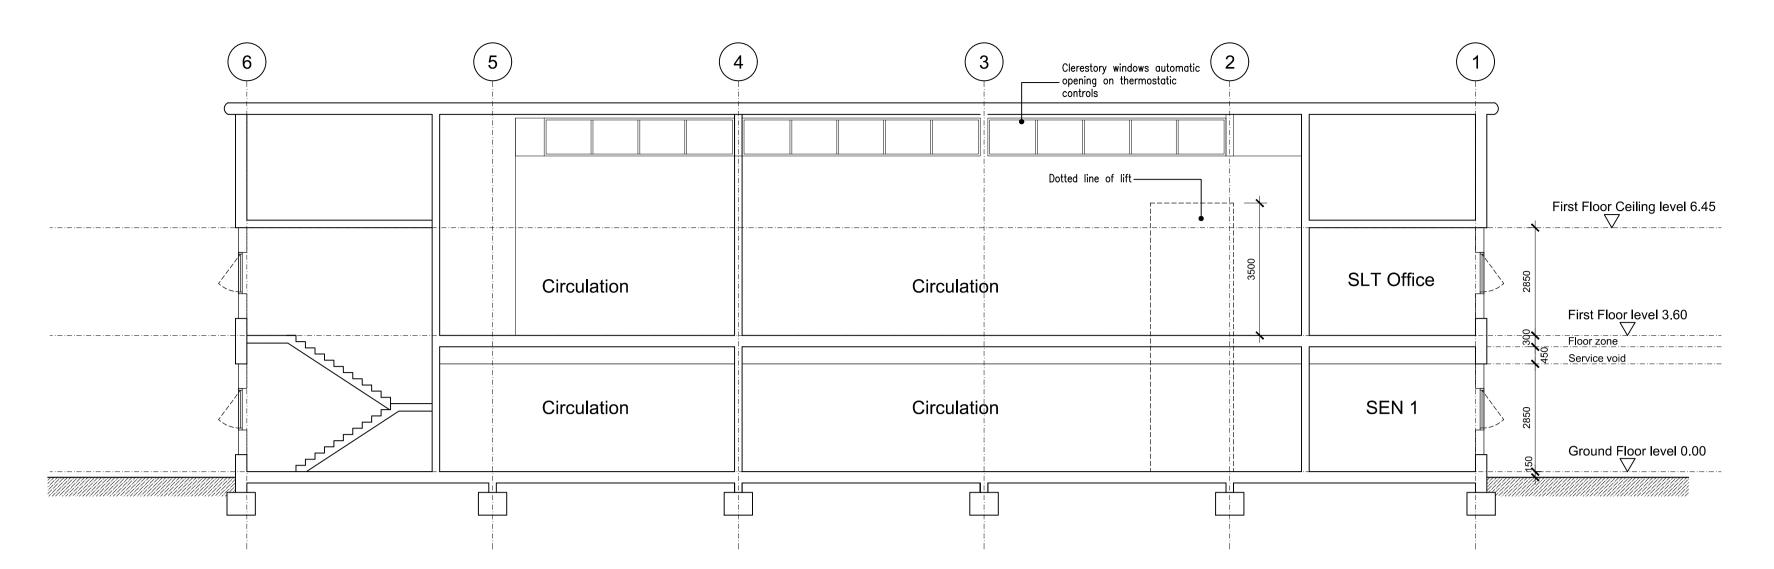

TYPICAL LONG SECTION A - A

TYPICAL CROSS SECTION C - C

TYPICAL CROSS SECTION B - B

2 4 5 6 (3) Dotted line of lift First Floor Ceiling level 6.45 Maths 6 Maths 1 Maths 5 Computer 1 SLT Office Classroom First Floor level 3.60

Floor zone

Service void Media Studies Multi Media Teach 2 Teach 1 SEN 2 Room Room Classroom Classroom Ground Floor level 0.00

TYPICAL LONG SECTION D - D

All dimensions to be verified on site by Main Contractor before the start of any shop drawings or work whatsoever either on their own behalf or that of sub-contractors.