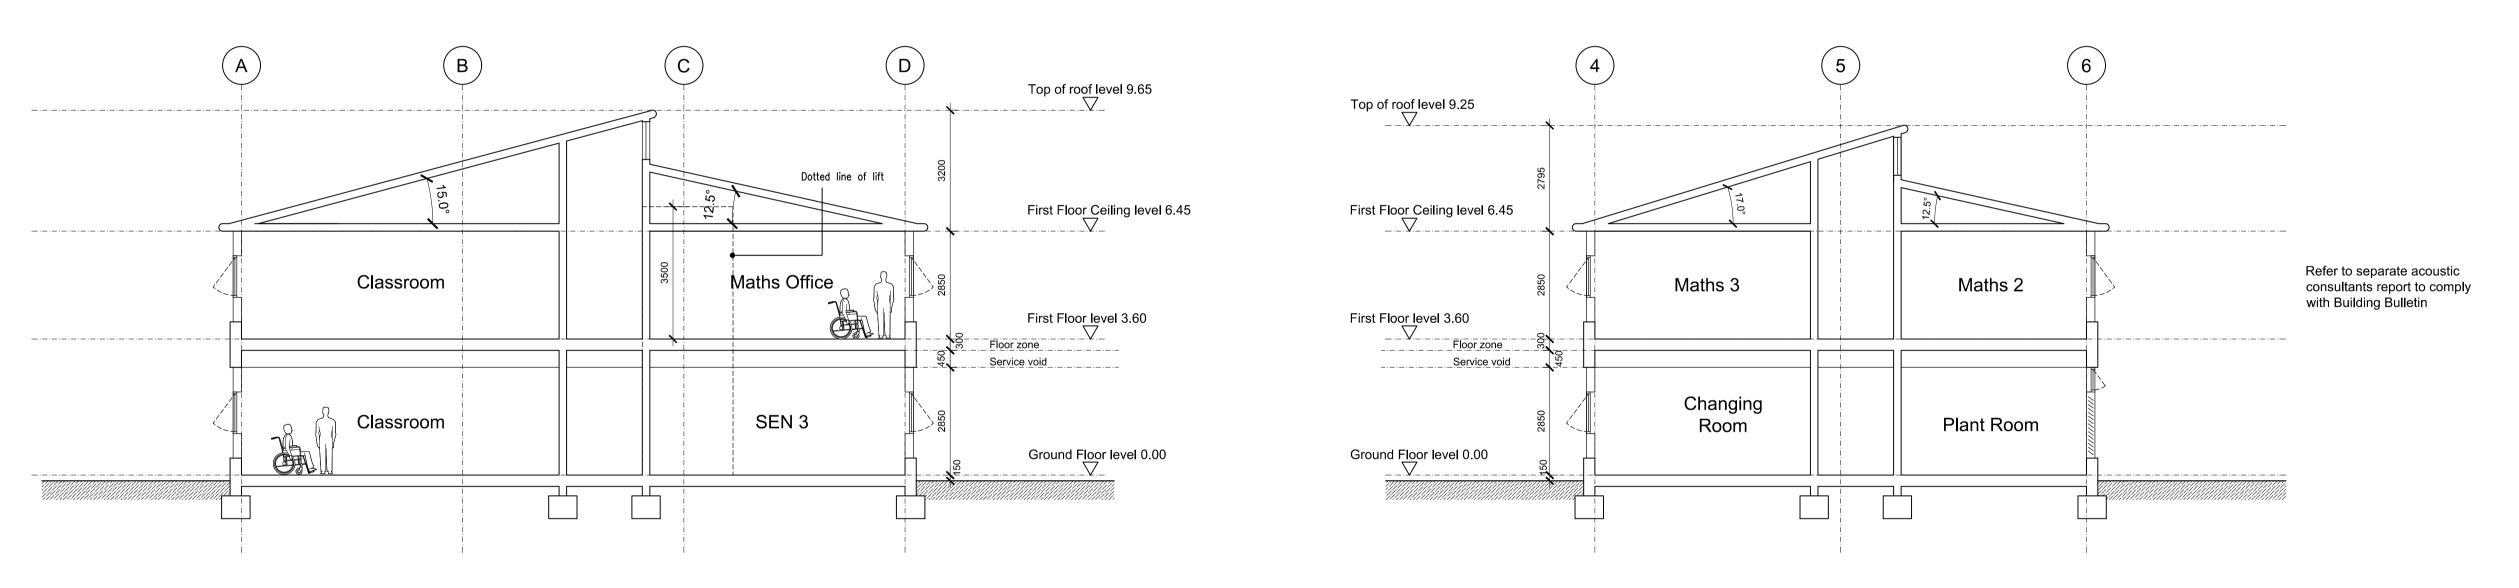

TYPICAL LONG SECTION A - A

TYPICAL CROSS SECTION C - C

TYPICAL CROSS SECTION B - B

2 4 5 6 (3) Dotted line of lift First Floor Ceiling level 6.45 Maths 6 Maths 1 Maths 5 Computer 1 SLT Office Classroom First Floor level 3.60

Floor zone

Service void Media Studies Multi Media Teach 2 Teach 1 SEN 2 Room Room Classroom Classroom Ground Floor level 0.00

TYPICAL LONG SECTION D - D

All dimensions to be verified on site by Main Contractor before the start of any shop drawings or work whatsoever either on their own behalf or that of sub-contractors.